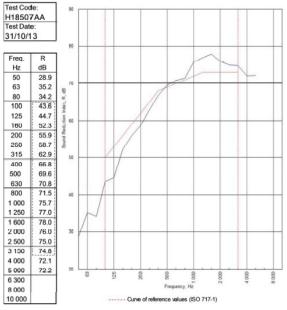

120/120 Minutes (Integrity/Insulation).

BMT/FEP/F14077 - BRE Report P102396-1011B

Refer to Speedline Specification Clause

200 mm. (At Base Track, Excluding Finishes)

Severe - Annexes A-F

69 RwdB, -9CtrDate Tested or Assessed Against - TWI50-K-60(2x50)(200)