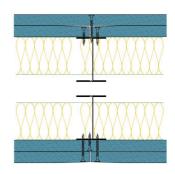

## TWI60-K-60(2x50)(200) - SPEEDLINE System Data Sheet - Version V1 (24-10-23)

Twin SPEEDLINE 60mm 'I' Stud Partition @600mm Ctrs, with 2x Knauf 15mm Soundshield Plus each side, 50+50mm APR